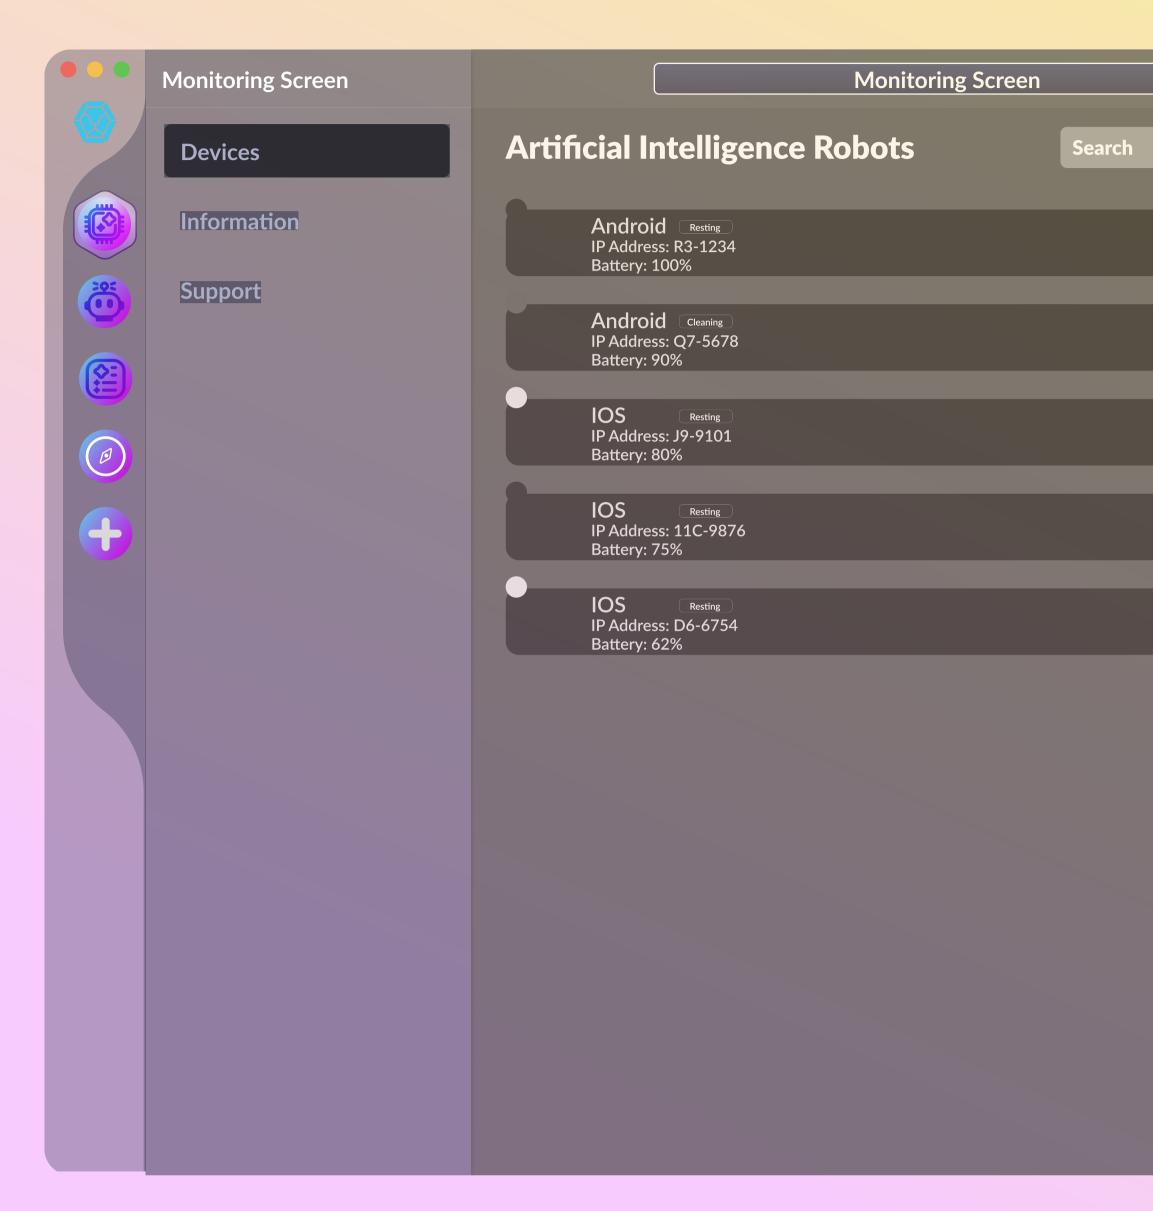

### Monitoring Screen

### Devices

Information

Support

|                                        |   | =•  | ¢      |
|----------------------------------------|---|-----|--------|
| Disconnect Star<br>1st<br>FLOOR<br>85% | t |     |        |
| BATTERY                                |   | SI  | PEED R |
| Clean Controls                         |   | Ne  | twork  |
|                                        |   | Spe | eech   |
|                                        |   | Vis | ion    |
|                                        |   | Air |        |
|                                        |   | Wa  | lter   |
|                                        |   | Spe | eed    |
|                                        |   | Ser | ารог   |
|                                        |   | Bal | ttery  |
|                                        |   |     |        |

### RANGE

| Network | 80%  |
|---------|------|
| Speech  | 90%  |
| Vision  | 70%  |
| Air     | 90%  |
| Water   | 80%  |
| Speed   | 90%  |
| Sensor  | 100% |
| Battery | 80%  |

|   | Monitoring Screen | Monitoring Screen                                       |        |
|---|-------------------|---------------------------------------------------------|--------|
|   | Devices           | Artificial Intelligence Robots                          | Search |
|   |                   |                                                         |        |
|   | Information       | Android Resting<br>IP Address: R3-1234<br>Battery: 100% |        |
|   | Support           |                                                         |        |
|   |                   | Android Cleaning<br>IP Address: Q7-5678<br>Battery: 90% |        |
|   |                   |                                                         |        |
|   |                   | IOS<br>IP Address: J9-9101<br>Battery: 80%              |        |
|   |                   | IOS Resting                                             |        |
| Ŧ |                   | IOS Resting<br>IP Address: 11C-9876<br>Battery: 75%     |        |
|   |                   | IOS Resting                                             |        |
|   |                   | IP Address: D6-6754<br>Battery: 62%                     |        |
|   |                   |                                                         |        |
|   |                   |                                                         |        |
|   |                   |                                                         |        |
|   |                   |                                                         |        |
|   |                   |                                                         |        |
|   |                   |                                                         |        |
|   |                   |                                                         |        |
|   |                   |                                                         |        |
|   |                   |                                                         |        |
|   |                   |                                                         |        |
|   |                   |                                                         |        |
|   |                   |                                                         |        |
|   |                   |                                                         |        |