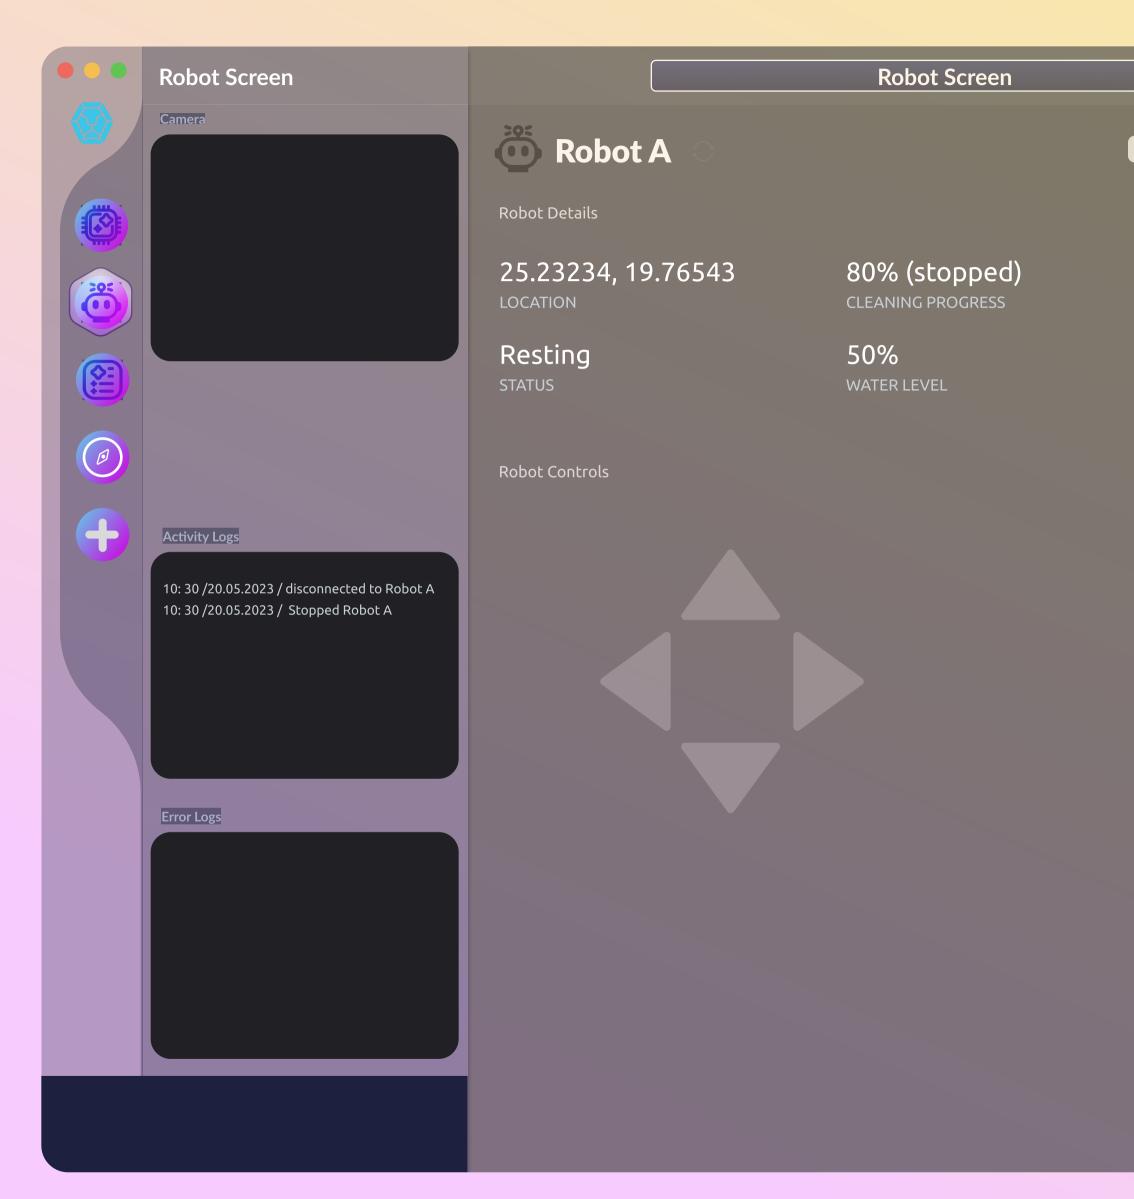

### Monitoring Screen

### Devices

Information

Support

|                                        |   | =•  | ¢      |
|----------------------------------------|---|-----|--------|
| Disconnect Star<br>1st<br>FLOOR<br>85% | t |     |        |
| BATTERY                                |   | SI  | PEED R |
| Clean Controls                         |   | Ne  | twork  |
|                                        |   | Spe | eech   |
|                                        |   | Vis | ion    |
|                                        |   | Air |        |
|                                        |   | Wa  | lter   |
|                                        |   | Spe | eed    |
|                                        |   | Ser | ารог   |
|                                        |   | Bal | ttery  |
|                                        |   |     |        |

### RANGE

| Network | 80%  |
|---------|------|
| Speech  | 90%  |
| Vision  | 70%  |
| Air     | 90%  |
| Water   | 80%  |
| Speed   | 90%  |
| Sensor  | 100% |
| Battery | 80%  |

|   | Monitoring Screen | Monitoring Screen                                       |        |
|---|-------------------|---------------------------------------------------------|--------|
|   | Devices           | Artificial Intelligence Robots                          | Search |
|   |                   |                                                         |        |
|   | Information       | Android Resting<br>IP Address: R3-1234<br>Battery: 100% |        |
|   | Support           |                                                         |        |
|   |                   | Android Cleaning<br>IP Address: Q7-5678<br>Battery: 90% |        |
|   |                   |                                                         |        |
|   |                   | IOS<br>IP Address: J9-9101<br>Battery: 80%              |        |
|   |                   | IOS Resting                                             |        |
| Ŧ |                   | IOS Resting<br>IP Address: 11C-9876<br>Battery: 75%     |        |
|   |                   | IOS Resting                                             |        |
|   |                   | IP Address: D6-6754<br>Battery: 62%                     |        |
|   |                   |                                                         |        |
|   |                   |                                                         |        |
|   |                   |                                                         |        |
|   |                   |                                                         |        |
|   |                   |                                                         |        |
|   |                   |                                                         |        |
|   |                   |                                                         |        |
|   |                   |                                                         |        |
|   |                   |                                                         |        |
|   |                   |                                                         |        |
|   |                   |                                                         |        |
|   |                   |                                                         |        |
|   |                   |                                                         |        |